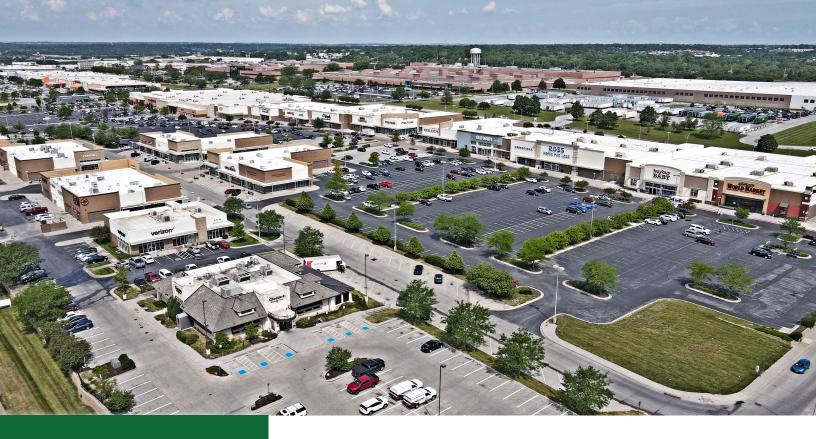

# LEASE-UP CASE STUDY

**ADDRESS** 12240 K Plaza Omaha, NE

**TOTAL SQUARE FOOTAGE** 453,663

## L Street Marketplace

#### **EXECUTIVE SUMMARY**

L Street Marketplace is a 453,663 square-foot power shopping center located in a dynamic retail trade area at the intersection of I-680 and I-80. L Street Marketplace was built in 2008 and ACCESS Commercial took over leasing, led by brokerage team Amber Olson and Danielle Lowry, for the center in July 2021.